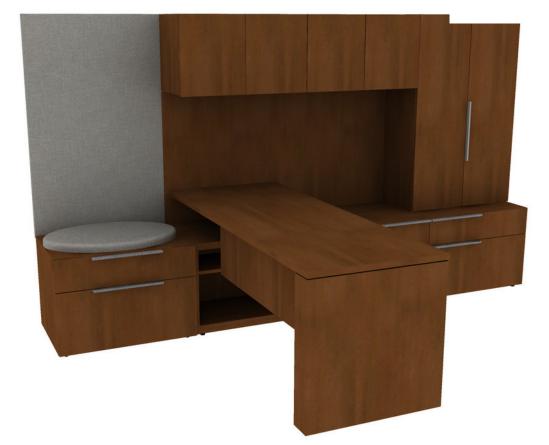

## Flux flv006

## اکا ھ





| # Catalogue Part Number |     |                | Description                                                                                     | Quantity | / Ext. List |
|-------------------------|-----|----------------|-------------------------------------------------------------------------------------------------|----------|-------------|
| 1                       | FLU | FLB2029OVCUSH  | I Flux 20d x 29w Oval Cushion                                                                   | 1        | \$317.00    |
| 2                       | FLU | FLB3049WT      | Flux 30w x 48 3/4h Wall Mount Tackboard                                                         | 1        | \$888.00    |
| 3                       | FLU | FLV1630-48STD  | Flux 29 7/8w x 48h Two Door Storage Tower