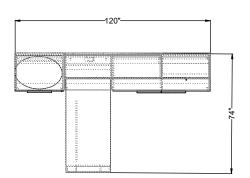

## Flux flv006

## اکا ھ





| # Catalogue Part Number |     |                | Description                                                                                     | Quantity | / Ext. List |
|-------------------------|-----|----------------|-------------------------------------------------------------------------------------------------|----------|-------------|
| 1                       | FLU | FLB2029OVCUSH  | I Flux 20d x 29w Oval Cushion                                                                   | 1        | \$317.00    |
| 2                       | FLU | FLB3049WT      | Flux 30w x 48 3/4h Wall Mount Tackboard                                                         | 1        | \$888.00    |
| 3                       | FLU | FLV1630-48STD  | Flux 29 7/8w x 48h Two Door Storage Tower