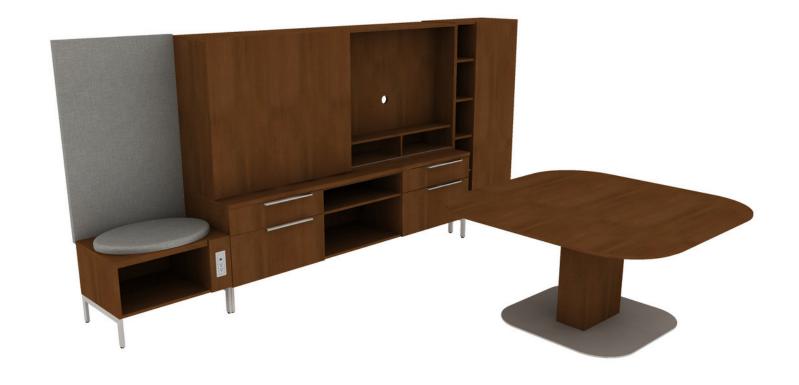

## Flux FLV008

| # Catalogue Part Number |     |                | Description                                                                    | Quantity | Ext. List  |
|-------------------------|-----|----------------|--------------------------------------------------------------------------------|----------|------------|
| 1                       | FLU | FLB2029OVCUSH  | Flux 20d x 29w Oval Cushion                                                    | 1        | \$317.00   |
| 2                       | FLU | FLB3049WT      | Flux 30w x 48 3/4h Wall Mount Tackboard                                        | 1        | \$888.00   |
| 3                       | FLU | FLV1630-69LSWR | Flux 30w x 69h Side Access Wardrobe w/Open Shelves-Right, Flush Legs           | 1        | \$3,973.00 |
| 4                       | FLU | FLV1690-40PTV  | Flux 89 7/8w x 40h Monitor Cab, Work-In-In Process Left, Monitor Section Right | 1        | \$6,844.00 |
| 5                       | FLU | FLV2230-21L0E  | Flux 22d x 30w Open Storage with Side Power Access-Right, Flush Legs           | 1        | \$3,008.00 |
| 6                       | FLU | FLV2290-29L606 | Flux 22d x 90w Box/Lateral File and Open Storage Credenza-Flush Legs           | 1        | \$5,541.00 |
| 7                       | FLU | FLV6060SAHT    | Flux 60 Square Motorized Adj Height Table Desk                                 | 1        | \$7,802.00 |
|                         |     |                |                                                                                |          |            |