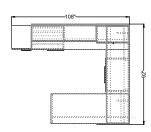

## 回 JSI

| # Catalogue Part Number |     |                 | Description                                                                         | Quantity | Ext. List  |
|-------------------------|-----|-----------------|-------------------------------------------------------------------------------------|----------|------------|
| 1                       | FLU | FLB3024WT       | Flux 30w x 23 1/2h Wall Mount Tackboard                                             | 2        | \$1,366.00 |
| 2                       | FLU | FLV1630-52STD   | Flux 29 7/8w x 52h Two Door Storage Tower                                           | 1        | \$2,720.00 |
| 3                       | FLU | FLV1660-29WSO   | Flux 60w Wall Mount Dbl Ht Overhead Cabinet-4 Doors                                 | 1        | \$3,385.00 |
| 4                       | FLU | FLV2218-81F1DL  | Flux 22d x 18w x 81h B/B/F, Storage Cabinet-Left                                    | 1        | \$4,392.00 |
| 5                       | FLU | FLV2290-21F090  | Flux 22d x 90w Sliding Door Credenza                                                | 1        | \$3,461.00 |
| 6                       | FLU | FLV2290-29FPC4K | Flux 22d x 90w Lateral File Peninsula Credenza-Left                                 | 1        | \$3,749.00 |
| 7                       | FLU | FLV2872PDEPR    | Flux 27 1/2d x 72w Rect Peninsula Tbl Desk-Right w/End Panel, Secondary Support End | 1        | \$1,900.00 |