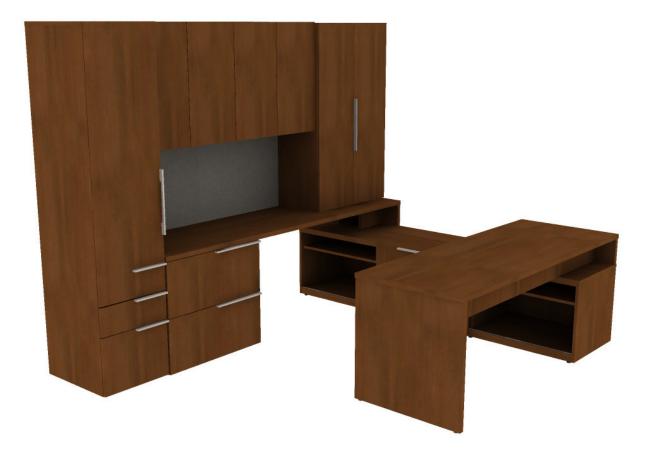

## 回 JSI

| # Catalogue Part Number |     |                 | Description                                                                         | Quantity | Ext. List  |
|-------------------------|-----|-----------------|-------------------------------------------------------------------------------------|----------|------------|
| 1                       | FLU | FLB3024WT       | Flux 30w x 23 1/2h Wall Mount Tackboard                                             | 2        | \$1,366.00 |
| 2                       | FLU | FLV1630-52STD   | Flux 29 7/8w x 52h Two Door Storage Tower                                           | 1        | \$2,720.00 |
| 3                       | FLU | FLV1660-29WSO   | Flux 60w Wall Mount Dbl Ht Overhead Cabinet-4 Doors                                 | 1        | \$3,385.00 |
| 4                       | FLU | FLV2218-81F1DL  | Flux 22d x 18w x 81h B/B/F, Storage Cabinet-Left                                    | 1        | \$4,392.00 |
| 5                       | FLU | FLV2290-21F090  | Flux 22d x 90w Sliding Door Credenza                                                | 1        | \$3,461.00 |
| 6                       | FLU | FLV2290-29FPC4K | Flux 22d x 90w Lateral File Peninsula Credenza-Left                                 | 1        | \$3,749.00 |
| 7                       | FLU | FLV2872PDEPR    | Flux 27 1/2d x 72w Rect Peninsula Tbl Desk-Right w/End Panel, Secondary Support End | 1        | \$1,900.00 |