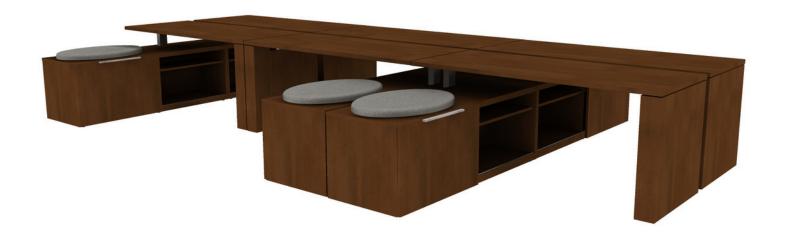

## Flux FLV021

| # Catalogue Part Number |     |               | Description                                                   | Quantity | Ext. List   |
|-------------------------|-----|---------------|---------------------------------------------------------------|----------|-------------|
| 1                       | FLU | FLB2029OVCUSH | H Flux 20d x 29w Oval Cushion                                 | 6        | \$1,902.00  |
| 2                       | FLU | FLV2260-21F9M | Flux 22d x 60w Sliding Door Cred w/Peninsula Desk Mount-Right | 3        | \$9,951.00  |
| 3                       | FLU | FLV2260-21FM9 | Flux 22d x 60w Sliding Door Cred w/Peninsula Desk Mount-Left  | 3        | \$9,951.00  |
| 4                       | FLU | FLV2866PAHD   | Flux 27 1/2d x 66w Adj Ht Modular Peninsula Desk              | 6        | \$35,670.00 |
|                         |     |               |                                                               | Total    | \$57,474.00 |