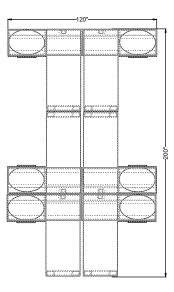

## Flux FLV021

| # Catalogue Part Number |     |               | Description                                                   | Quantity | Ext. List   |
|-------------------------|-----|---------------|---------------------------------------------------------------|----------|-------------|
| 1                       | FLU | FLB2029OVCUSH | H Flux 20d x 29w Oval Cushion                                 | 6        | \$1,902.00  |
| 2                       | FLU | FLV2260-21F9M | Flux 22d x 60w Sliding Door Cred w/Peninsula Desk Mount-Right | 3        | \$9,951.00  |
| 3                       | FLU | FLV2260-21FM9 | Flux 22d x 60w Sliding Door Cred w/Peninsula Desk Mount-Left  | 3        | \$9,951.00  |
| 4                       | FLU | FLV2866PAHD   | Flux 27 1/2d x 66w Adj Ht Modular Peninsula Desk              | 6        | \$35,670.00 |
|                         |     |               |                                                               | Total    | \$57,474.00 |