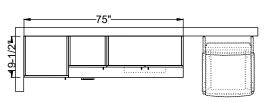

## Forge FRG001

| # Catalogue Part Number |     |                  | Description                                                                                | Quantity | Ext. List   |
|-------------------------|-----|------------------|--------------------------------------------------------------------------------------------|----------|-------------|
| 1                       | JHC | 20SE1            | Satisse Easy Access Chair with Narrow Arms - 28d x 24 1/2w x 39 1/2h                       | 1        | \$1,633.00  |
| 2                       | JHC | 40C118LSSFS      | Forge Solid Surface Side Splash Flush with Storage Cabinets Left - 1/2d x 17 1/2w x 4h     | 1        | \$208.00    |
| 3                       | JHC | 40C151830UCDLT   | Forge 1 Door Upper Left Cabinet - 14 1/2d x 18w x 30h                                      | 1        | \$900.00    |
| 4                       | JHC | 40C153630UCDT    | Forge 2 Door Upper Cabinet - 14 1/2d x 36w x 30h                                           | 1        | \$1,332.00  |
| 5                       | JHC | 40C191824WHBC3T  | Forge 3 Drawer Wall Hanging - 19 1/4d x 18w x 23 1/2h                                      | 1        | \$1,311.00  |
| 6                       | JHC | 40C192184SCDGBLT | Forge 1 Door Storage Glove Box-L - 19 1/4d x 21w x 84h                                     | 1        | \$2,457.00  |
| 7                       | JHC | 40C193624ADAT    | Forge ADA Sink Cabinet - 19 1/4d x 36w x 23 1/2h                                           | 1        | \$1,181.00  |
| 8                       | JHC | 40C2054TWBSSS    | Forge SS Worksurfaces with Backsplash & Integral Sink - 19 1/2d x 54w x 5h                 | 1        | \$3,796.00  |
| 9                       | JHC | 40C421TKT        | Forge Toe Kick - 3/4d x 21w x 4h - May need to be field cut down to exact application size | 1        | \$124.00    |
|                         |     |                  |                                                                                            | Total    | \$12,942.00 |