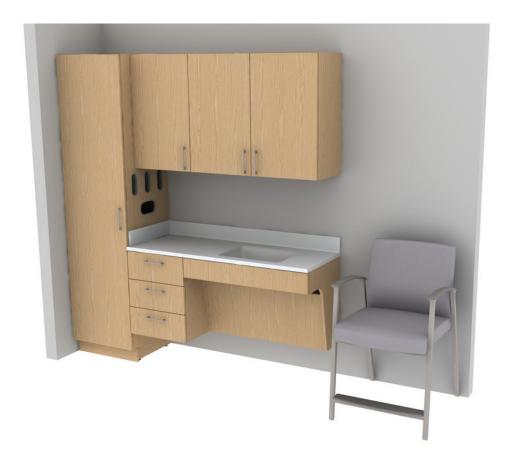

## Forge FRG001

| # Catalogue Part Number |     |                  | Description                                                                                | Quantity | Ext. List   |
|-------------------------|-----|------------------|--------------------------------------------------------------------------------------------|----------|-------------|
| 1                       | JHC | 20SE1            | Satisse Easy Access Chair with Narrow Arms - 28d x 24 1/2w x 39 1/2h                       | 1        | \$1,633.00  |
| 2                       | JHC | 40C118LSSFS      | Forge Solid Surface Side Splash Flush with Storage Cabinets Left - 1/2d x 17 1/2w x 4h     | 1        | \$208.00    |
| 3                       | JHC | 40C151830UCDLT   | Forge 1 Door Upper Left Cabinet - 14 1/2d x 18w x 30h                                      | 1        | \$900.00    |
| 4                       | JHC | 40C153630UCDT    | Forge 2 Door Upper Cabinet - 14 1/2d x 36w x 30h                                           | 1        | \$1,332.00  |
| 5                       | JHC | 40C191824WHBC3T  | Forge 3 Drawer Wall Hanging - 19 1/4d x 18w x 23 1/2h                                      | 1        | \$1,311.00  |
| 6                       | JHC | 40C192184SCDGBLT | Forge 1 Door Storage Glove Box-L - 19 1/4d x 21w x 84h                                     | 1        | \$2,457.00  |
| 7                       | JHC | 40C193624ADAT    | Forge ADA Sink Cabinet - 19 1/4d x 36w x 23 1/2h                                           | 1        | \$1,181.00  |
| 8                       | JHC | 40C2054TWBSSS    | Forge SS Worksurfaces with Backsplash & Integral Sink - 19 1/2d x 54w x 5h                 | 1        | \$3,796.00  |
| 9                       | JHC | 40C421TKT        | Forge Toe Kick - 3/4d x 21w x 4h - May need to be field cut down to exact application size | 1        | \$124.00    |
|                         |     |                  |                                                                                            | Total    | \$12,942.00 |