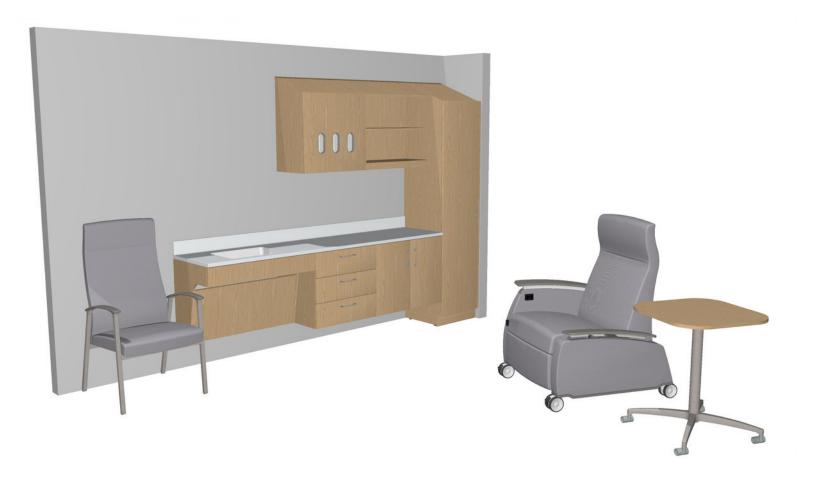

## Forge FRG026

| #  | CataloguePart Number |                  | Description                                                                                    | Quantit | y Ext. List |
|----|----------------------|------------------|------------------------------------------------------------------------------------------------|---------|-------------|
| 1  | JHC                  | 20SP1            | Satisse Patient Chair with Narrow Arms - 26 3/4d x 24 1/2w x 46h                               | 1       | \$1,726.00  |
| 2  | JHC                  | 40C143029UCST    | Forge Open Upper Cabinet with Sloped Top - 13 3/4d x 30w x 29h                                 | 1       | \$751.00    |
| 3  | JHC                  | 40C152429UCDGBST | Forge 1 Door Upper Cabinet with Glove Box with Sloped Top - 14 1/2d x 24w x 29h                | 1       | \$1,150.00  |
| 4  | JHC                  | 40C191885SCDSLT  | Forge 1 Door Storage-L - 19 1/4d x 18w x 84 3/4h                                               | 1       | \$1,909.00  |
| 5  | JHC                  | 40C192424WHBC3T  | Forge 3 Drawer Wall Hanging - 19 1/4d x 24w x 23 1/2h                                          | 1       | \$1,436.00  |
| 6  | JHC                  | 40C193024WHBCDT  | Forge 2 Door Wall Hanging - 19 1/4d x 30w x 23 1/2h                                            | 1       | \$1,144.00  |
| 7  | JHC                  | 40C193624ADAT    | Forge ADA Sink Cabinet - 19 1/4d x 36w x 23 1/2h                                               | 1       | \$1,181.00  |
| 8  | JHC                  | 40C19685SFST     | Forge Storage Filler Sloped - 18 1/2d x 6w x 84 3/4h                                           | 1       | \$335.00    |
| 9  | JHC                  | 40C2090TWBSSS    | Forge SS Worksurfaces with Backsplash & Integral Sink - 19 1/2d x 90w x 5h                     | 1       | \$4,757.00  |
| 10 | JHC                  | 40C420TKT        | Forge Toe Kick - 3/4d x 20 1/2w x 4h - May need to be field cut down to exact application size | 1       | \$123.00    |
| 11 | JHC                  | 43SPSTA          | Kindera Recliner with Single Transfer Arm - 35d x 33 1/2w x 46 1/4h                            | 1       | \$7,787.00  |
| 12 | FLU                  | FLT2424ST4B      | Flux 24d x 24w Sq Fixed Ht Tble, 4 Star Base                                                   | 1       | \$1,697.00  |
|    |                      |                  |                                                                                                | Total   | \$23,006,00 |