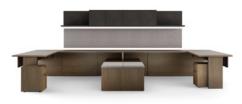

#### COLLABORATION

l unit with peninsula desk and sliding door overhead

l unit with adjustable height desk

bench height l unit with adjustable height desk

bench height l unit with floating accessory shelf

teaming touchdown with adjustable height credenzas

teaming u units with bench height credenza

markerboard

sweep

workwall options

wall panel

- tackboard

- glass