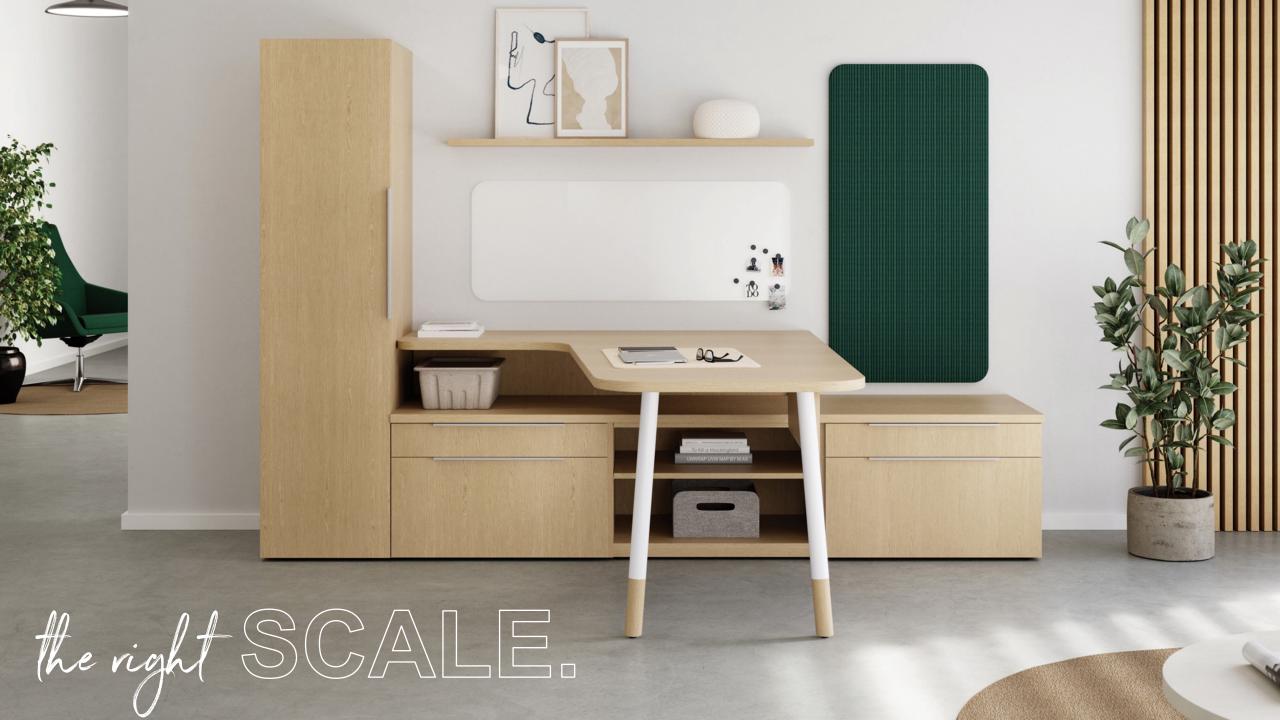

#### IT'S IN THE DETAILS

Light scale work walls and floating shelves, seamlessly integrated ergonomics, low profile pulls, and rich materials take Vision to another level.

THE RIGHT SCALE

Small footprint office spaces without sacrificing style or storage.