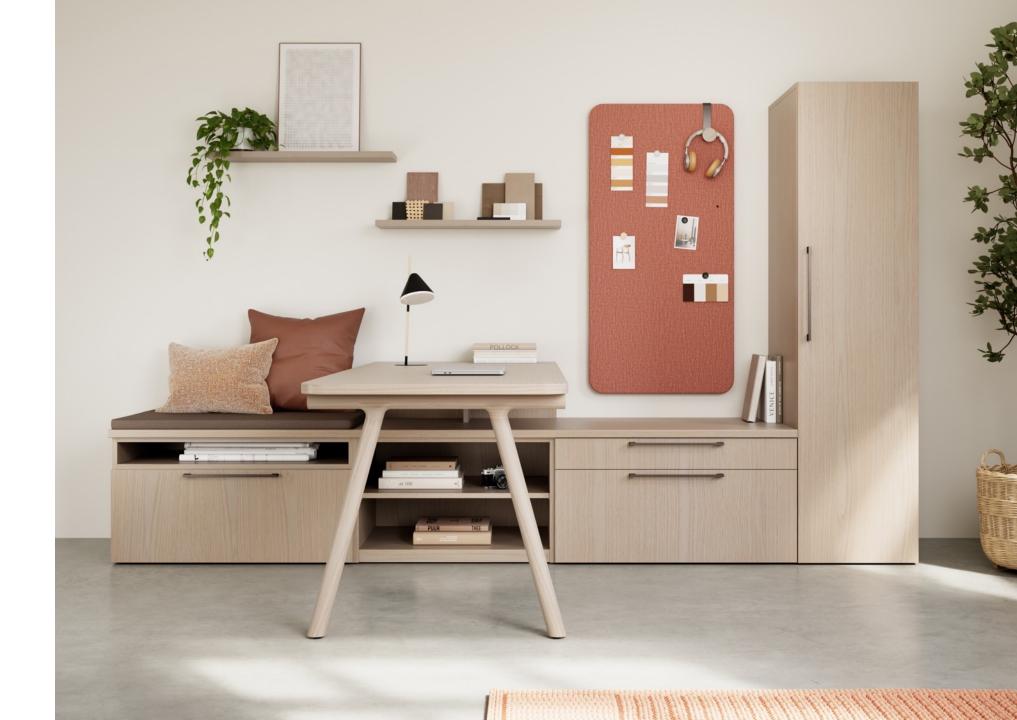

#### COLLABORATION

l unit with peninsula desk and sliding door overhead

l unit with adjustable height desk

bench height l unit with adjustable height desk

bench height l unit with floating accessory shelf

teaming touchdown with adjustable height credenzas

teaming u units with bench height credenza

markerboard

sweep

workwall options

wall panel

- tackboard

- glass