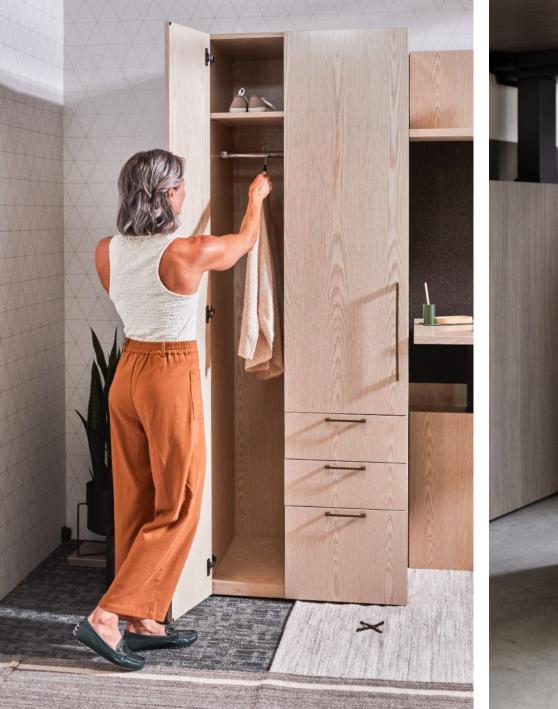

ntegrated ergonomics set the stage for success.



#### TRUE TO FORM, TRUE TO FUNCTION

A stunning adjustable height cantilevered table brings beautiful architectural planes, linear lines and flexible functionality to office and meeting spaces.





#### IT'S IN THE DETAILS

Light scale work walls and floating shelves, seamlessly integrated ergonomics, low profile pulls, and rich materials take Vision to another level.



















THE RIGHT SCALE

Small footprint office spaces without sacrificing style or storage.











Set the new bar for style and finesse with beautiful architectural planes, soft sinuous curves, casual playful options and luxurious finishes.



#### INTEGRATED ADJUSTABLE HEIGHT







#### WIRE MANAGEMENT







SLEEK ACCESSORY SHELVES



#### SMART STORAGE







#### **CRAFTED CURVES**





### **SLEEK LINES**





#### COLLABORATION





l unit with peninsula desk and sliding door overhead



l unit with adjustable height desk



bench height l unit with adjustable height desk



bench height l unit with floating accessory shelf

#### A STYLE FOR EVERYONE



u unit with open shelves and overhead



l unit workwall with overhead



l unit workwall with adjustable height bridge



l unit with pedestal desk and cubby overhead



cantilever table with workwall storage







teaming touchdown with adjustable height credenzas



teaming u units with bench height credenza



markerboard

sweep

workwall options

wall panel

- tackboard

- glass

- veneer / laminate





veneer / laminate



- veneer / laminate

- glass



floating shelf

- veneer