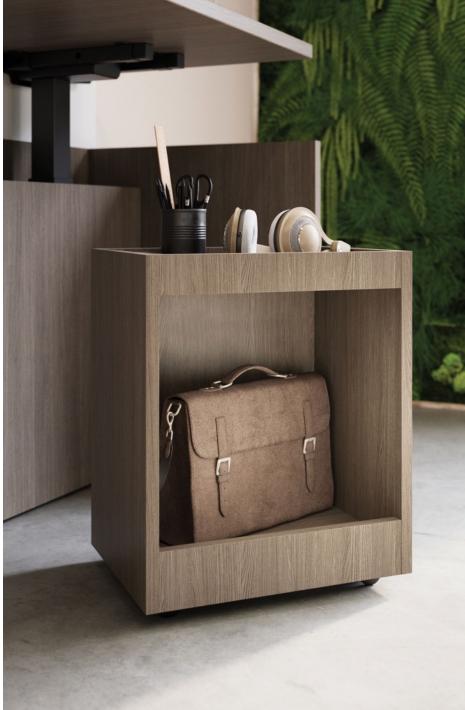

egrated ergonomics set the stage for success.



#### TRUE TO FORM, TRUE TO FUNCTION

A stunning adjustable height cantilevered table brings beautiful architectural planes, linear lines and flexible functionality to office and meeting spaces.





#### IT'S IN THE DETAILS

Light scale work walls and floating shelves, seamlessly integrated ergonomics, low profile pulls, and rich materials take Vision to another level.



















THE RIGHT SCALE

Small footprint office spaces without sacrificing style or storage.











Set the new bar for style and finesse with beautiful architectural planes, soft sinuous curves, casual playful options and luxurious finishes.



#### INTEGRATED ADJUSTABLE HEIGHT







#### WIRE MANAGEMENT







SLEEK ACCESSORY SHELVES



#### SMART STORAGE







#### **CRAFTED CURVES**





### **SLEEK LINES**





#### COLLABORATION





l unit with peninsula desk and sliding door overhead



l unit with adjustable height desk



bench height l unit with adjustable height desk



bench height l unit with floating accessory shelf

#### A STYLE FOR EVERYONE



u unit with open shelves and overhead



l unit workwall with overhead



l unit workwall with adjustable height bridge



l unit with pedestal desk and cubby overhead



cantilever table with workwall storage







teaming touchdown with adjustable height credenzas



teaming u units with bench height credenza



markerboard

sweep

workwall options

wall panel

- tackboard

- glass

- veneer / laminate





veneer / laminate



- veneer / laminate

- glass



floating shelf

- veneer /