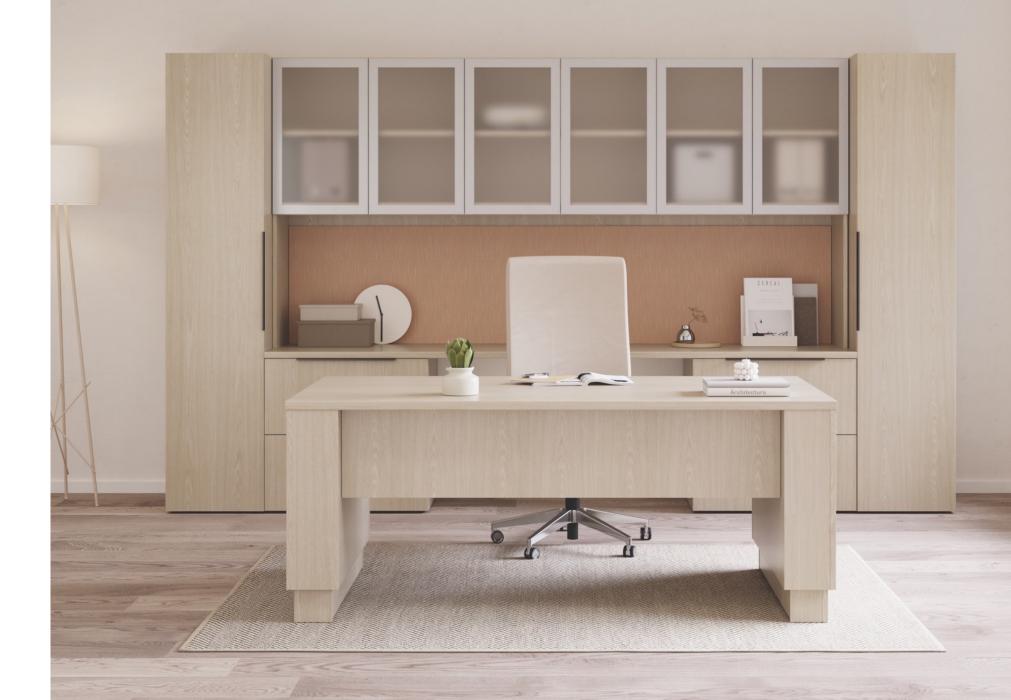

#### A STYLE FOR EVERYONE

u unit with open shelves and overhead

l unit workwall with overhead

l unit workwall with adjustable height bridge

l unit with pedestal desk and cubby overhead

cantilever table with workwall storage

- veneer / laminate

veneer / laminate

- veneer / laminate

- glass

floating shelf

- veneer / laminate

framed glass - aluminum with frosted - wood with clear

back painted glass