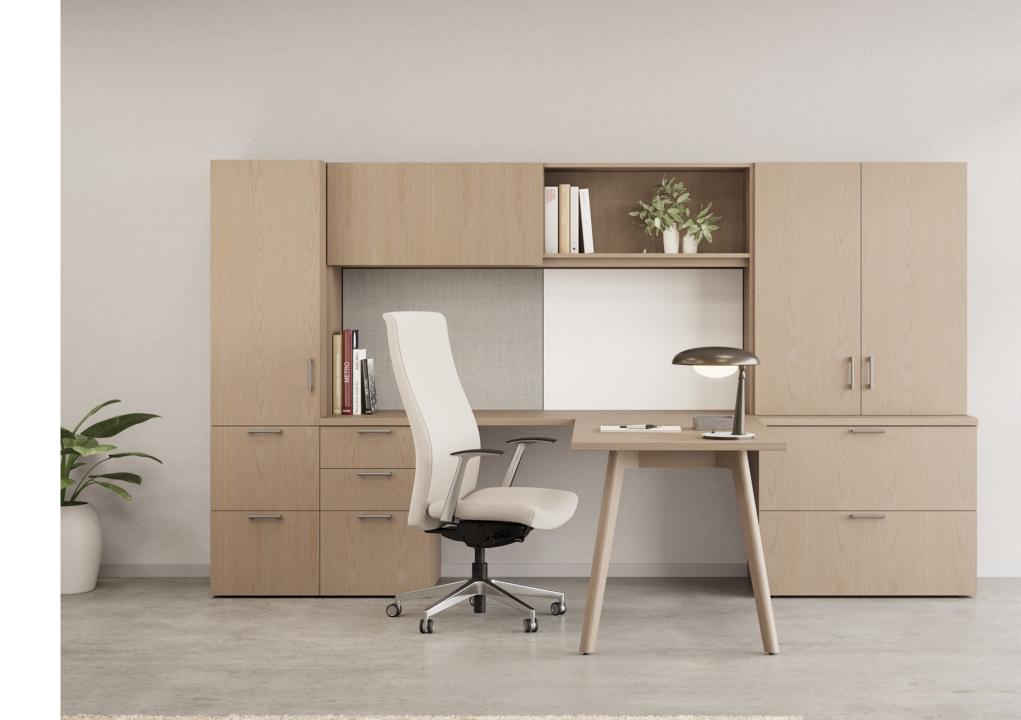

#### COLLABORATION

l unit with peninsula desk and sliding door overhead

l unit with adjustable height desk

bench height l unit with adjustable height desk

bench height l unit with floating accessory shelf

#### A STYLE FOR EVERYONE

u unit with open shelves and overhead

l unit workwall with overhead

l unit workwall with adjustable height bridge

l unit with pedestal desk and cubby overhead

cantilever table with workwall storage