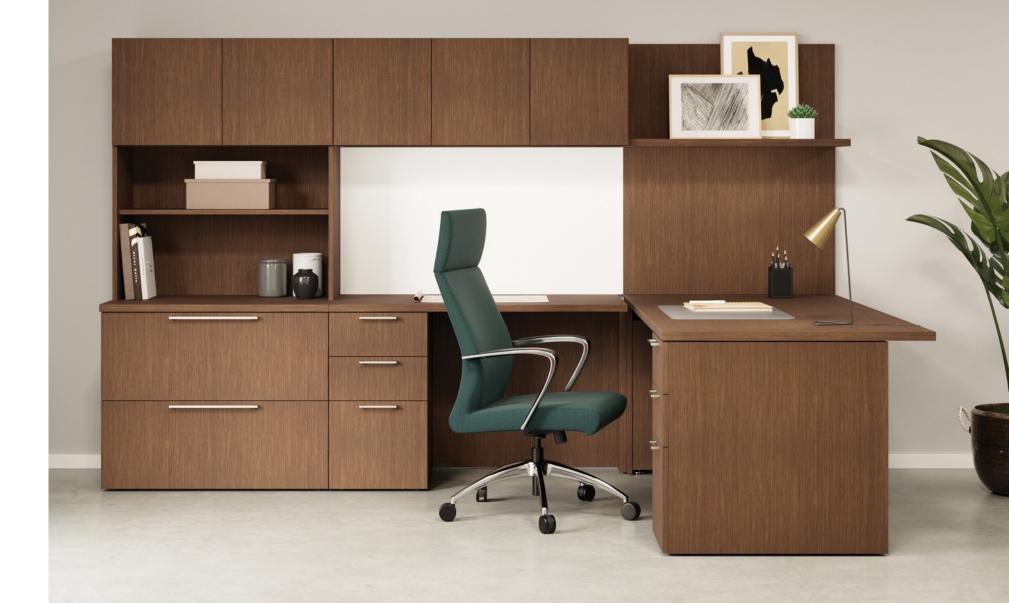

#### COLLABORATION

l unit with peninsula desk and sliding door overhead

l unit with adjustable height desk

bench height l unit with adjustable height desk

bench height l unit with floating accessory shelf

#### A STYLE FOR EVERYONE

u unit with open shelves and overhead

l unit workwall with overhead

l unit workwall with adjustable height bridge

l unit with pedestal desk and cubby overhead

cantilever table with workwall storage