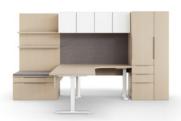

#### IT'S IN THE DETAILS

Light scale work walls and floating shelves, seamlessly integrated ergonomics, low profile pulls, and rich materials take Vision to another level.

THE RIGHT SCALE

Small footprint office spaces without sacrificing style or storage.

#### COLLABORATION

l unit with peninsula desk and sliding door overhead

l unit with adjustable height desk

bench height l unit with adjustable height desk

bench height l unit with floating accessory shelf