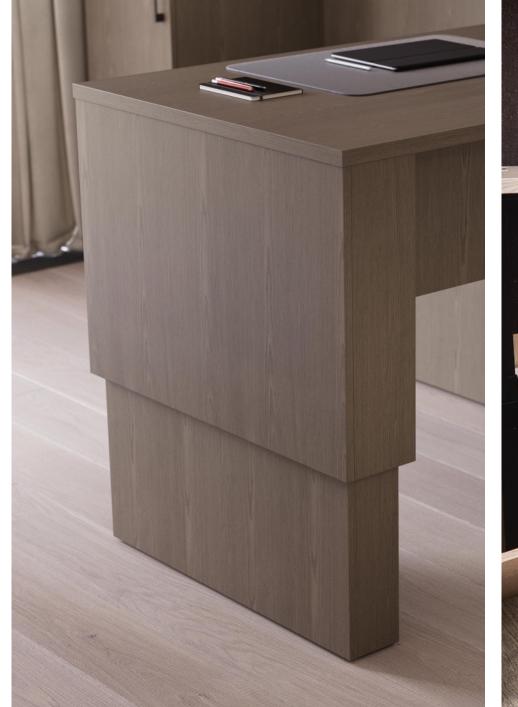

ties.

#### FRESHLY MODERN

Soft sinuous curves, light scale office options and integrated ergonomics set the stage for success.



#### TRUE TO FORM, TRUE TO FUNCTION

A stunning adjustable height cantilevered table brings beautiful architectural planes, linear lines and flexible functionality to office and meeting spaces.





#### IT'S IN THE DETAILS

Light scale work walls and floating shelves, seamlessly integrated ergonomics, low profile pulls, and rich materials take Vision to another level.



















THE RIGHT SCALE

Small footprint office spaces without sacrificing style or storage.











Set the new bar for style and finesse with beautiful architectural planes, soft sinuous curves, casual playful options and luxurious finishes.



#### INTEGRATED ADJUSTABLE HEIGHT







#### WIRE MANAGEMENT







SLEEK ACCESSORY SHELVES



#### SMART STORAGE







#### **CRAFTED CURVES**





### **SLEEK LINES**





#### COLLABORATION





l unit with peninsula desk and sliding door overhead



l unit with adjustable height desk



bench height l unit with adjustable height desk



bench height l unit with floating accessory shelf

#### A STYLE FOR EVERYONE



u unit with open shelves and overhead



l unit workwall with overhead



l unit workwall with adjustable height bridge



l unit with pedestal desk and cubby overhead



cantilever table with workwall storage







teaming touchdown with adjustable height credenzas



teaming u units with bench height credenza



markerboard

sweep

workwall options

wall panel

- tackboard

- glass

- veneer / laminate