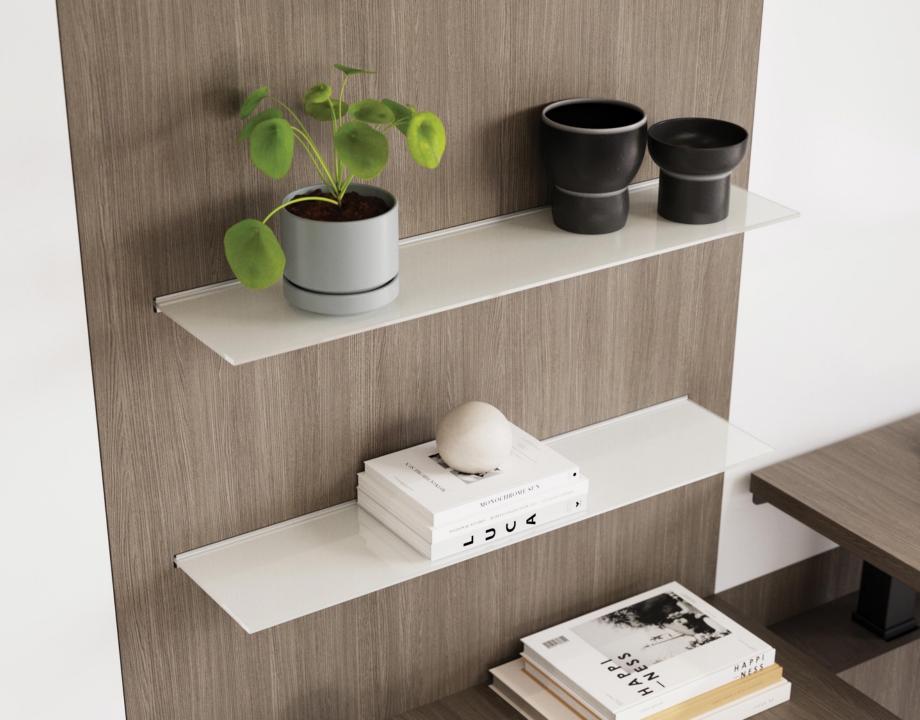

#### WIRE MANAGEMENT

SLEEK ACCESSORY SHELVES

#### IT'S IN THE DETAILS

Light scale work walls and floating shelves, seamlessly integrated ergonomics, low profile pulls, and rich materials take Vision to another level.

THE RIGHT SCALE

Small footprint office spaces without sacrificing style or storage.