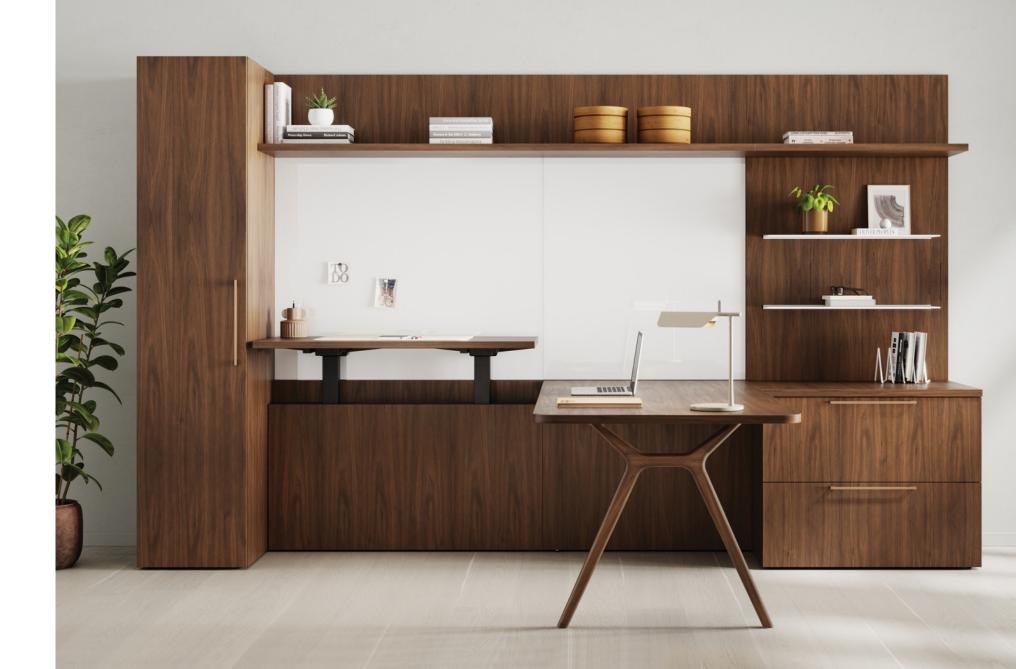

#### IT'S IN THE DETAILS

Light scale work walls and floating shelves, seamlessly integrated ergonomics, low profile pulls, and rich materials take Vision to another level.

THE RIGHT SCALE

Small footprint office spaces without sacrificing style or storage.

#### A STYLE FOR EVERYONE

u unit with open shelves and overhead

l unit workwall with overhead

l unit workwall with adjustable height bridge

l unit with pedestal desk and cubby overhead

cantilever table with workwall storage