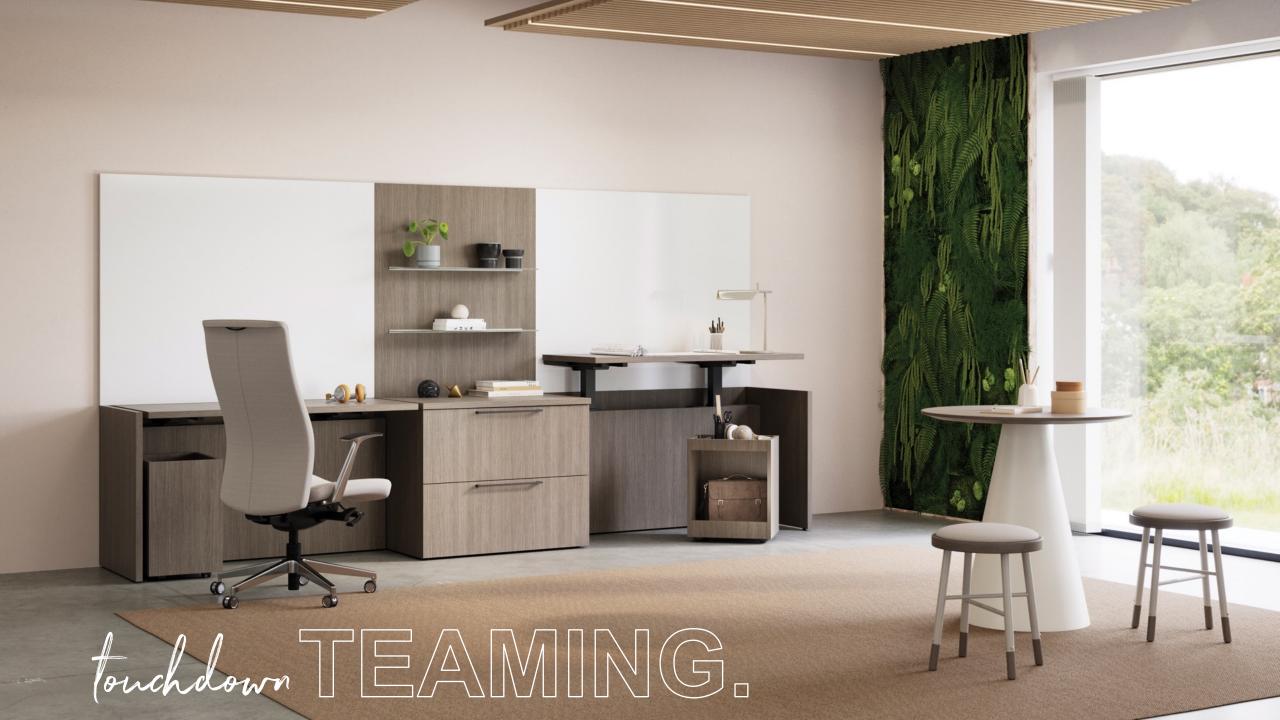

#### COLLABORATION

l unit with peninsula desk and sliding door overhead

l unit with adjustable height desk

bench height l unit with adjustable height desk

bench height l unit with floating accessory shelf

teaming touchdown with adjustable height credenzas

teaming u units with bench height credenza

markerboard

sweep

workwall options

wall panel

- tackboard

- glass