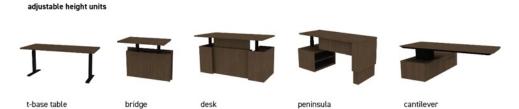

peninsula desk and sliding door overhead



l unit with adjustable height desk



bench height l unit with adjustable height desk



bench height l unit with floating accessory shelf

#### A STYLE FOR EVERYONE



u unit with open shelves and overhead



l unit workwall with overhead



l unit workwall with adjustable height bridge



l unit with pedestal desk and cubby overhead



cantilever table with workwall storage







teaming touchdown with adjustable height credenzas



teaming u units with bench height credenza



markerboard

sweep

workwall options

wall panel

- tackboard

- glass

- veneer / laminate





veneer / laminate



- veneer / laminate

- glass



floating shelf

- veneer / laminate





framed glass - aluminum with frosted - wood with clear



back painted glass



# **OPTIONS ABOUND**

peninsula supports

veneer / laminate



rectangular



truss

torii

















27



Find more resources at **JSIFURNITURE.COM**