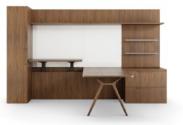

#### TRUE TO FORM, TRUE TO FUNCTION

A stunning adjustable height cantilevered table brings beautiful architectural planes, linear lines and flexible functionality to office and meeting spaces.

#### A STYLE FOR EVERYONE

u unit with open shelves and overhead

l unit workwall with overhead

l unit workwall with adjustable height bridge

l unit with pedestal desk and cubby overhead

cantilever table with workwall storage