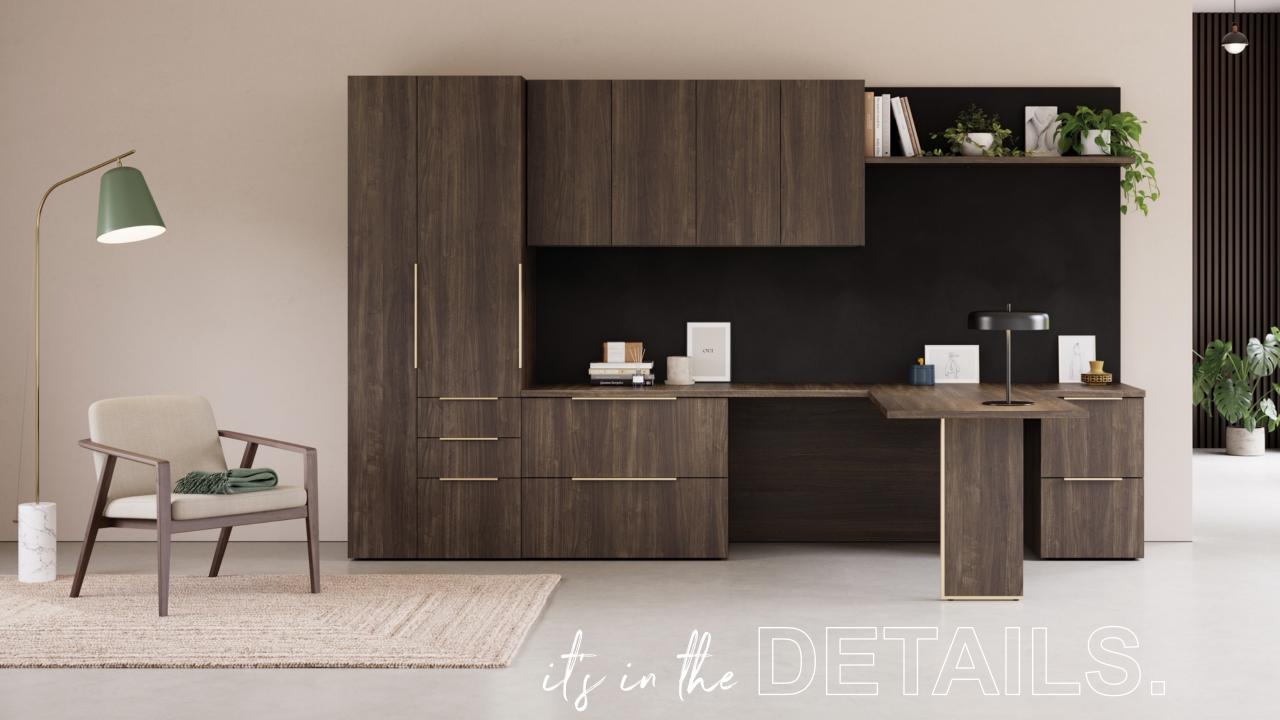

#### IT'S IN THE DETAILS

Light scale work walls and floating shelves, seamlessly integrated ergonomics, low profile pulls, and rich materials take Vision to another level.

THE RIGHT SCALE

Small footprint office spaces without sacrificing style or storage.