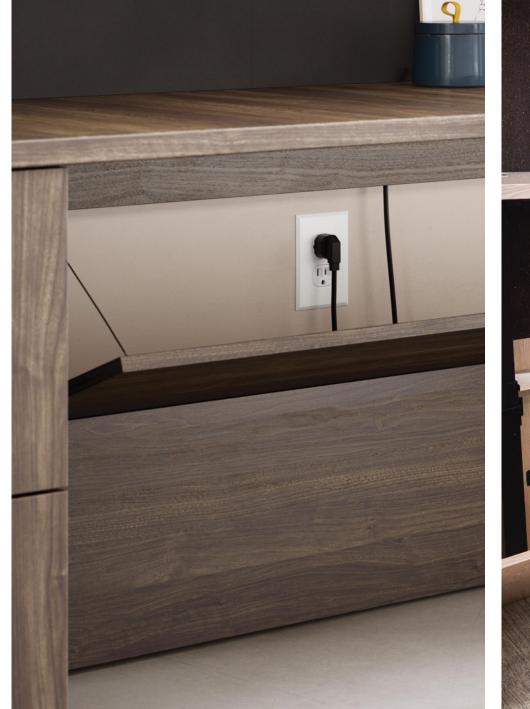

Soft sinuous curves, light scale office options and integrated ergonomics set the stage for success.



#### TRUE TO FORM, TRUE TO FUNCTION

A stunning adjustable height cantilevered table brings beautiful architectural planes, linear lines and flexible functionality to office and meeting spaces.





#### IT'S IN THE DETAILS

Light scale work walls and floating shelves, seamlessly integrated ergonomics, low profile pulls, and rich materials take Vision to another level.



















THE RIGHT SCALE

Small footprint office spaces without sacrificing style or storage.











Set the new bar for style and finesse with beautiful architectural planes, soft sinuous curves, casual playful options and luxurious finishes.



#### INTEGRATED ADJUSTABLE HEIGHT







#### WIRE MANAGEMENT







SLEEK ACCESSORY SHELVES



#### SMART STORAGE







#### **CRAFTED CURVES**





### **SLEEK LINES**





#### COLLABORATION





l unit with peninsula desk and sliding door overhead



l unit with adjustable height desk



bench height l unit with adjustable height desk



bench height l unit with floating accessory shelf

#### A STYLE FOR EVERYONE



u unit with open shelves and overhead



l unit workwall with overhead



l unit workwall with adjustable height bridge



l unit with pedestal desk and cubby overhead



cantilever table with workwall storage







teaming touchdown with adjustable height credenzas



teaming u units with bench height credenza



markerboard

sweep

workwall options

wall panel

- tackboard

- glass

- veneer / laminate





veneer / laminate



- v